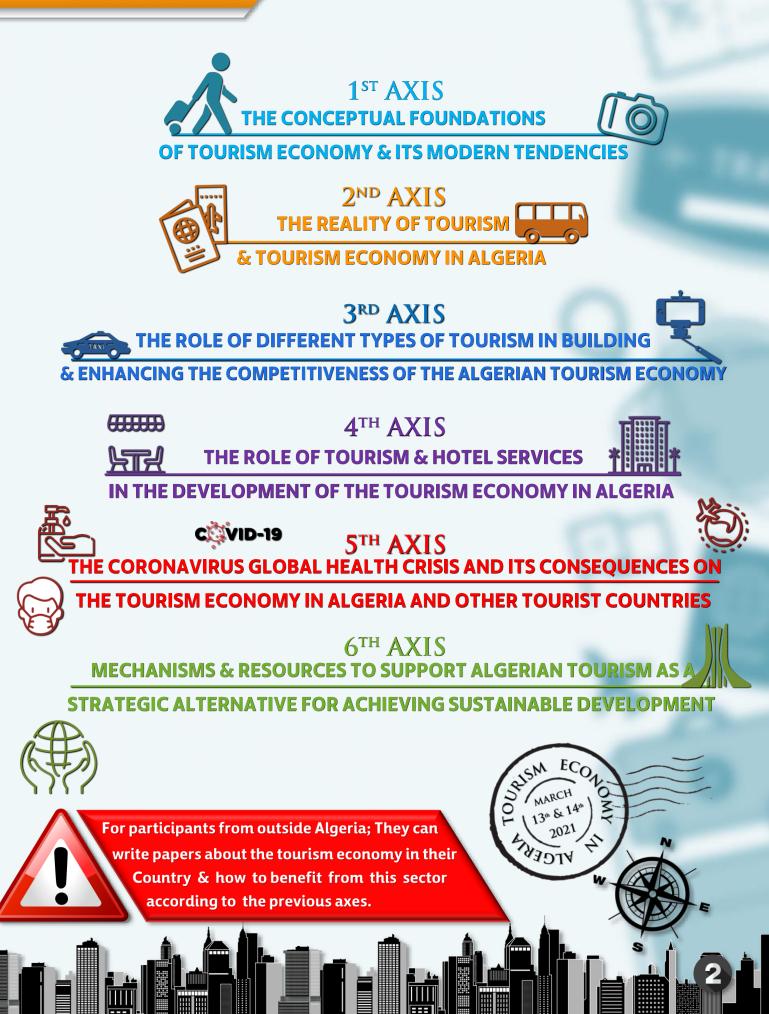

From this point of view, the conference problematic emerges as follows:

WHAT ARE THE MEANS TO ENHANCE AND DEVELOP THE TOURISM ECONOMY IN ALGERIA IN THE LIGHT OF CONTEMPORARY GLOBAL DEVELOPMENTS? **Conference Axes** 

## **Conference Objectives**

The conference main objective is to draw attention to new wealth creating sectors for the Algerian economy outside oil and gas, and the most important of these sectors is tourism, which is in line with our PRFU project program.

The conference also aims at:

1. Elaborating a development strategy for the tourism sector in Algeria;

2. Using the tourism sector to diversify the Algerian economy and increase its competitiveness;

3. Benefiting from international experiences in the development of tourism industry and knowing modern tendencies of the tourism economy in achieving sustainable development;

4. Identifying tourism investment opportunities in Algeria;

5. Determining the reality of the tourism sector during the COVID pandemic and the exit strategy from the consequences of the crisis;

6. Recent tendencies in the tourism economy in achieving sustainable development.