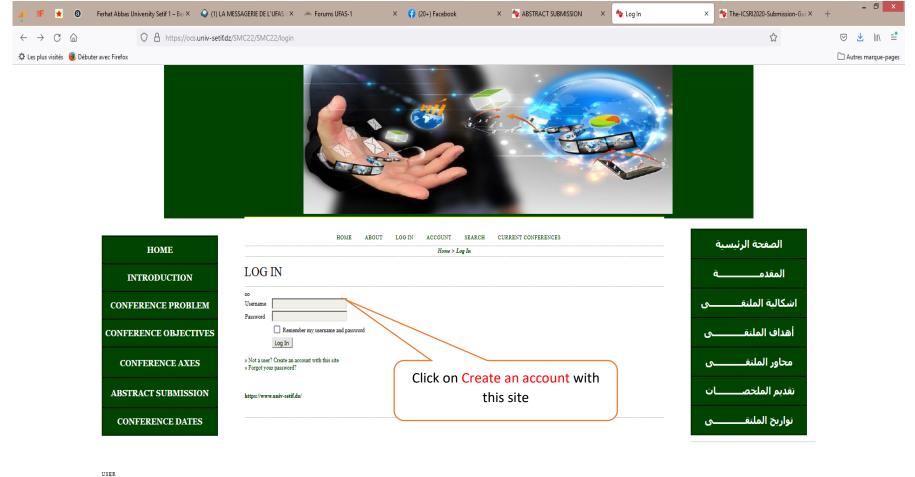

# The SMC22 Submission Guide Step 1 : Create an accoun

Username ocs-idara
Password
Remember me
Log In

Step2 : Submission process, after a creation of an account, and in the next connexion on the system your interface will be like this