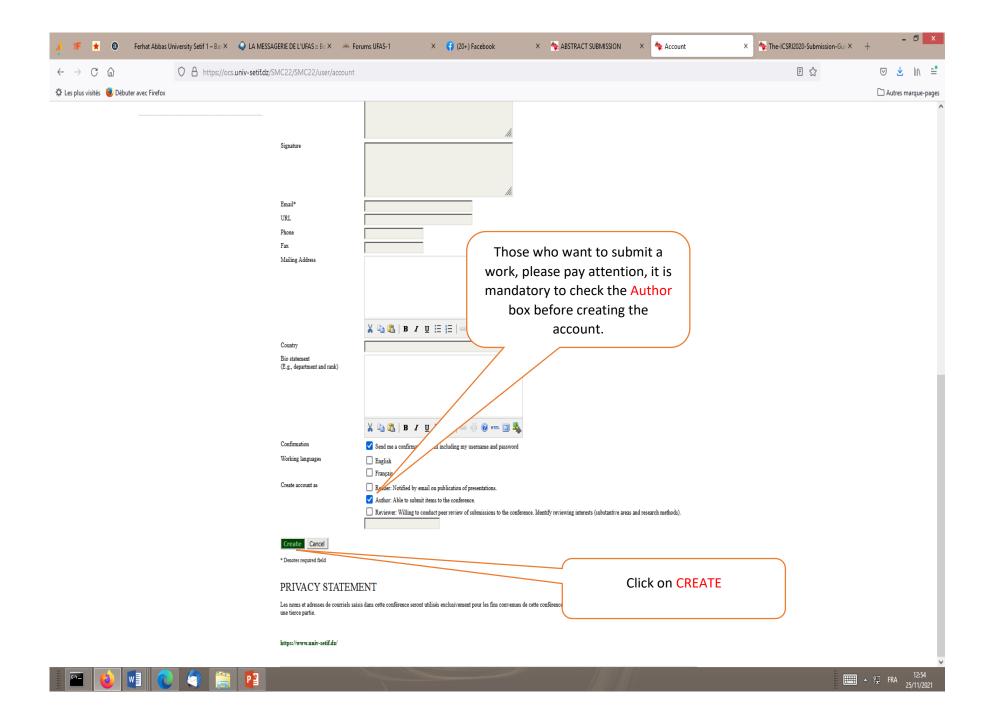

#### 🔅 Les plus visités 🛛 Débuter avec Firefox

| HOME                                                          | HOME ABOUT USER HOME SEARCH CURRENT CONFERENCES<br>Home > User > Author > Submission |                                   |                         |           |                                           | الصفحة الرئيسية                                                                                                                          |
|---------------------------------------------------------------|--------------------------------------------------------------------------------------|-----------------------------------|-------------------------|-----------|-------------------------------------------|------------------------------------------------------------------------------------------------------------------------------------------|
| INTRODUCTION                                                  | STEP 5. C                                                                            | ONFIRMING THE                     | المقدمـــــــــة        |           |                                           |                                                                                                                                          |
| CONFERENCE PROBLEM                                            |                                                                                      | UBMISSION 3. ENTER METADATA 4. CO | اشكالية الملتقــــــــى |           |                                           |                                                                                                                                          |
| CONFERENCE OBJECTIVES                                         | editorial process by log                                                             | أهداف الملتقــــــــى             |                         |           |                                           |                                                                                                                                          |
| CONFERENCE AXES                                               |                                                                                      | RIGINAL FILE NAME                 | TYPE                    | FILE SIZE | DATE UPLOADED                             | محاور الملتقــــــــى                                                                                                                    |
| ABSTRACT SUBMISSION                                           | 5894 pr<br>Finish Submission                                                         | L Cance                           | Submission File         | 21KB      | 11-25                                     | تقديم الملخصــــــات                                                                                                                     |
| CONFERENCE DATES                                              |                                                                                      |                                   |                         |           |                                           | تواريخ الملتقــــــــى                                                                                                                   |
| USER<br>You are logged in as<br>mina<br>My Profile<br>Log Out |                                                                                      |                                   |                         |           | of submission<br>your <mark>submis</mark> | identifiers, its size and the date<br>n are displayed in the details of<br>ssion, you can mention them if<br>Validate once you are sure. |