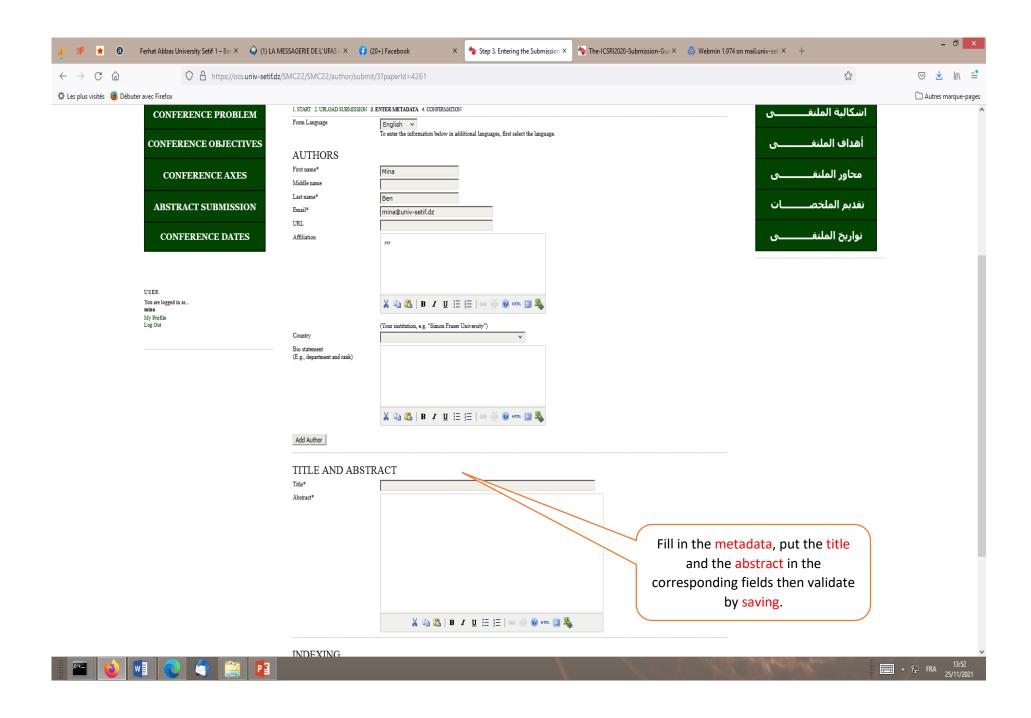

## $\leftarrow \rightarrow$ C a

O A https://ocs.univ-setif.dz/SMC22/SMC22/author/submit/5?paperId=4261

☑ ↓ III\ =<sup>●</sup>
Autres marque-pages

☆