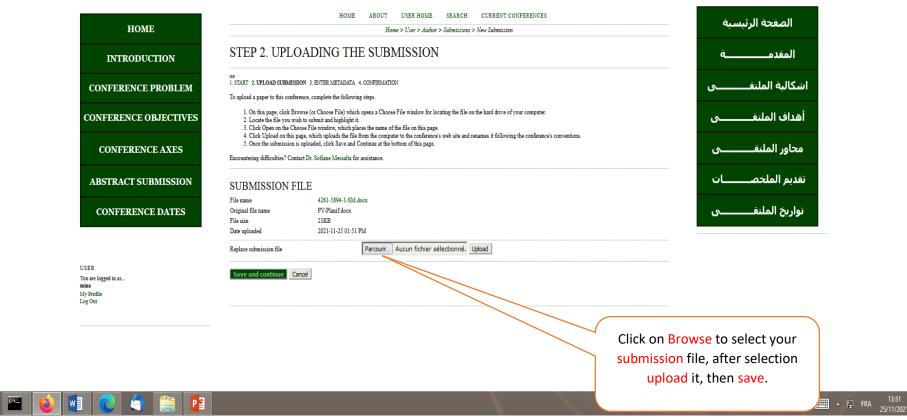

## $\leftarrow \rightarrow$ C a

O A https://ocs.univ-setif.dz/SMC22/SMC22/author/submit/5?paperId=4261

☑ ↓ III\ =<sup>●</sup>
Autres marque-pages

☆