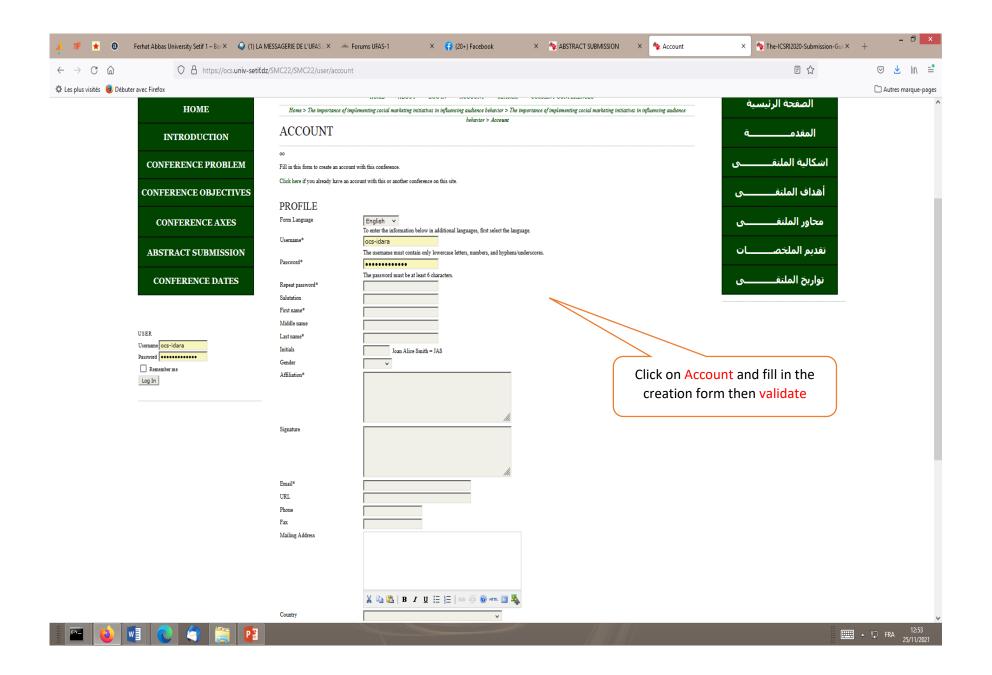

| номе                                                               | HOME ABOUT USER HOME SEARCH CURRENT CONFERENCES<br>Home > User > Author > Submission                                                                                                                                                                                                                                         | الصفحة الرئيسية                                                                                |
|--------------------------------------------------------------------|------------------------------------------------------------------------------------------------------------------------------------------------------------------------------------------------------------------------------------------------------------------------------------------------------------------------------|------------------------------------------------------------------------------------------------|
| INTRODUCTION                                                       | STEP 1. STARTING THE SUBMISSION                                                                                                                                                                                                                                                                                              | المقدمـــــــــة                                                                               |
| CONFERENCE PROBLEM                                                 | 00<br>1. START 2. UPLOAD SUBMISSION 3. ENTER METADATA 4. CONFIRMATION<br>Encountering difficulties? Contact Dr. Sofiane Messalta for assistance.                                                                                                                                                                             | اشكالية الملتقـــــــى                                                                         |
| CONFERENCE OBJECTIVES                                              | CONFERENCE TRACK                                                                                                                                                                                                                                                                                                             | أهداف الملتقــــــــى                                                                          |
| CONFERENCE AXES                                                    | Select the appropriate track for this submission (see Track Policies). Track* Please select a track v                                                                                                                                                                                                                        | محاور الملتقـــــــى                                                                           |
| ABSTRACT SUBMISSION                                                | COMMENTS FOR 1)Conceptual framework of Social marketing and its process in different fields.                                                                                                                                                                                                                                 | تقديم الملخصـــــات                                                                            |
| CONFERENCE DATES                                                   | Exter text (optional)       2)Social marketing to promote the concept of traffic safety.         3)Social marketing to promote the concept of public health toward       trojing corona virus covid 19.         4)Social marketing to enhance the concept of protection against the name       monoxide suffocation at homes | تواريخ الملتقـــــــى                                                                          |
| JSER<br>Kou ze logged in as<br><b>nina</b><br>Vý PrChie<br>Log Out | choice of presenta<br>in the section Con                                                                                                                                                                                                                                                                                     | ne then mention your<br>ation, videos or poster,<br>nments to the director,<br>date by saving. |
| 💽 🔄 🚞 👔                                                            | The second se                                                                                                                                                                                                              |                                                                                                |