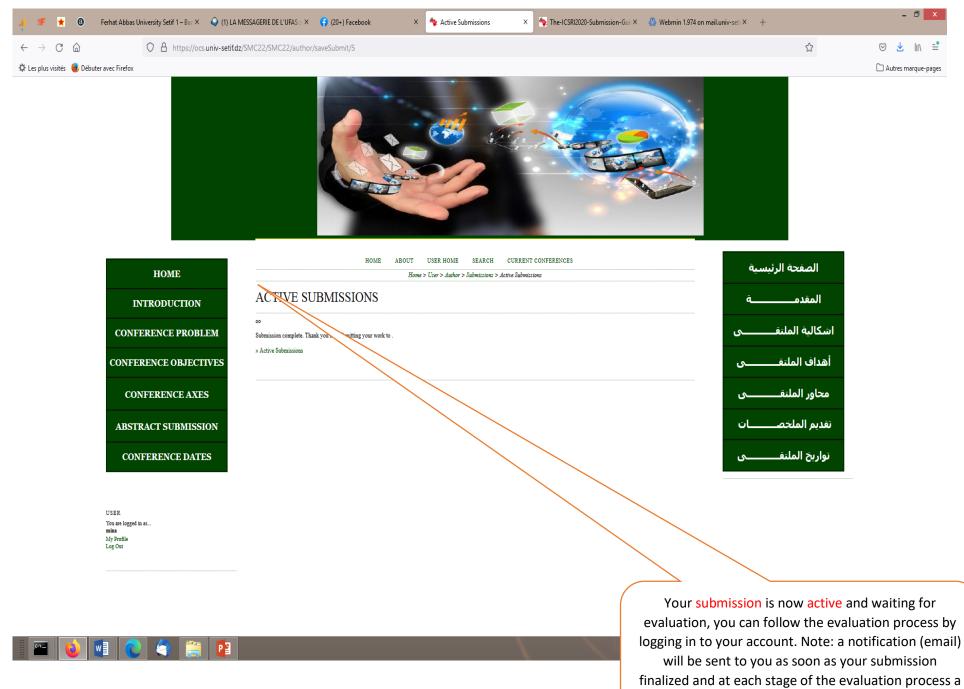

#### $\leftarrow \rightarrow$ C $\widehat{\omega}$

A https://ocs.univ-setif.dz/SMC22/SMC22/author/saveSubmit/2

⊠ 👱 💷 🖃

☆

🌣 Les plus visités 🛛 Débuter avec Firefox

🗋 Autres marque-pages

- 0 ×

notification will be sent to you