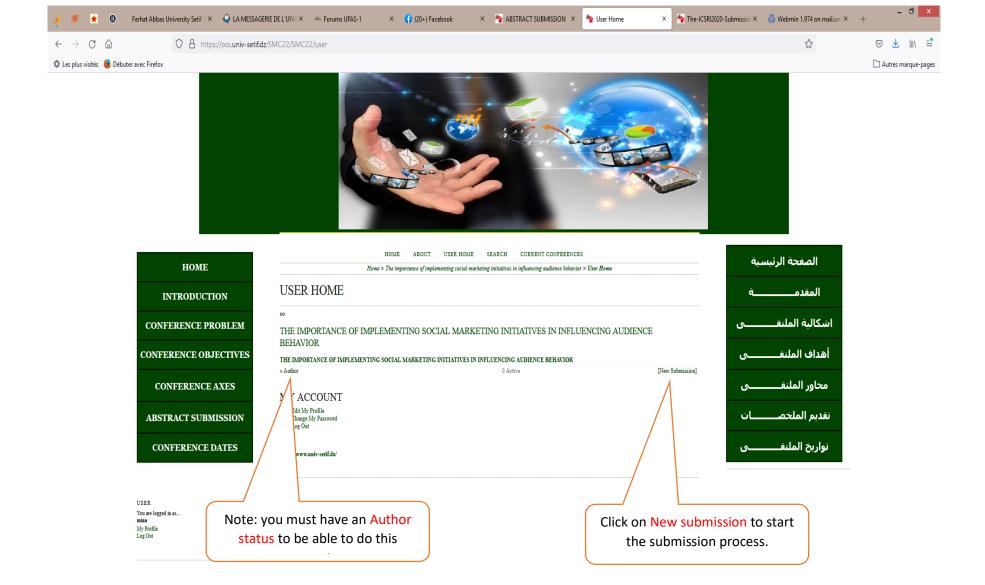

# The SMC22 Submission Guide Step 1 : Create an accoun

Username ocs-idara
Password
Remember me
Log In

Step2 : Submission process, after a creation of an account, and in the next connexion on the system your interface will be like this